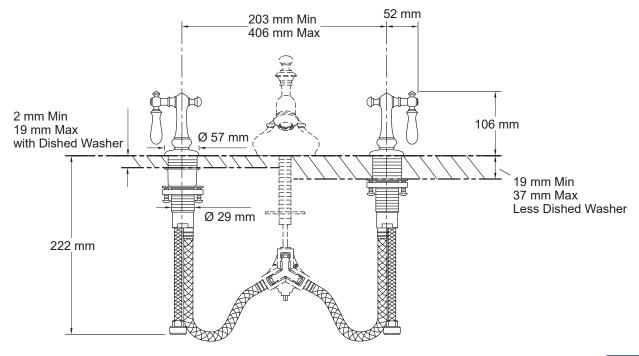

## Dimensions (mm):

Sales and Technical: +44 (0) 800 001 4466

info@kohler.co.uk www.KOHLER.co.uk